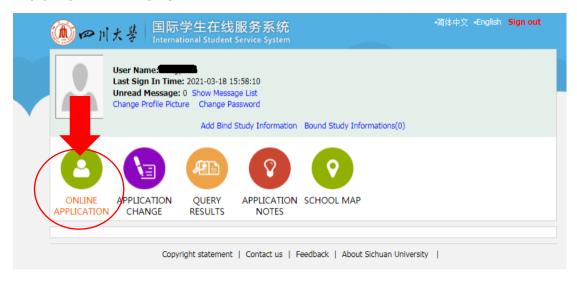

## 7. Click "ONLINE APPLICATON".

8. Click here to agree the regulation and go on to the next step.

9. Choose Partner University Program Students, and click "next".

10. Choose your type, and click "next"

11. Choose "School of Overseas Education" in the blank of Department, choose "English" as the teaching language, then find the major and click "Apply".