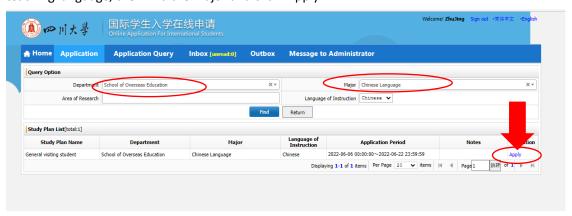

## 7. Click "ONLINE APPLICATON".

8. Click here to agree the regulation and go on to the next step.

9. Choose Partner University Program Students, and click "next".

10. Choose your type, and click "next"

11. Choose "School of Overseas Education" in the blank of Department, choose "English" as the teaching language, then find the major and click "Apply".