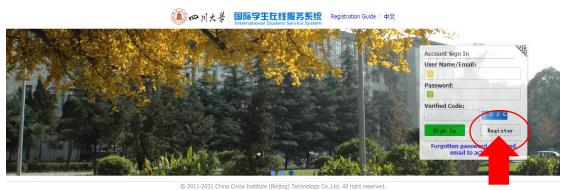

## 2.Click here to register.

3. Accept the registration agreement and fill in the registration information.

During my study in China, I shall observe the rules and regulations of the university, and will