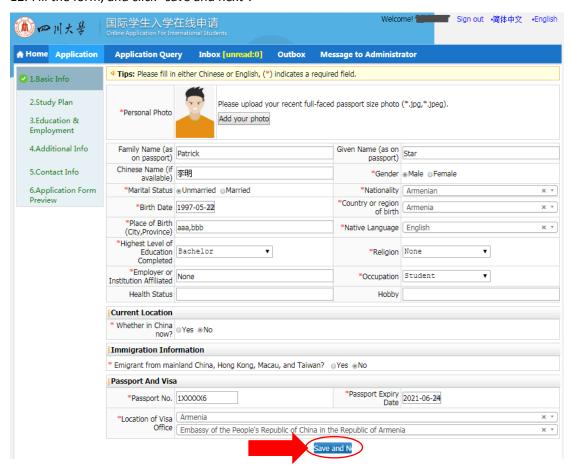

12. Fill the form, and click "save and next".

13. Fill the form, and click "save and next".

14. Fill the form, upload the required materials and click "save and next".

15. Fill the form, and click "save and next".