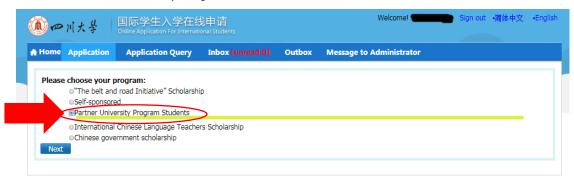

## 7. Click "ONLINE APPLICATON".

8. Click here to agree the regulation and go on to the next step.

9. Choose Partner University Program Students, and click "next".

10. Choose your type, and click "next"

11. Choose "School of Overseas Education" in the blank of Department, choose "English" as the teaching language, then find the major and click "Apply".