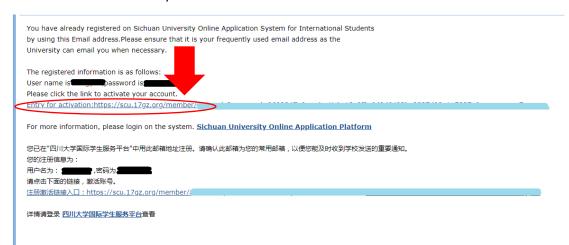

Accept

Reject

ow the teaching programs provided by

concentrate on my studies and researches, and wil

the university.

4. Go to your mail box to activate the account.

5. Click the link to activate your account.