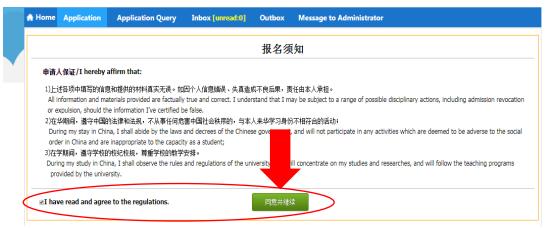

## 7. Click "ONLINE APPLICATON".

8. Click here to agree the regulation and go on to the next step.

9. Choose Partner University Program Students, and click "next".

10. Choose your type, and click "next"

11. Choose "School of Overseas Education" in the blank of Department, choose "English" as the teaching language, then find the major and click "Apply".