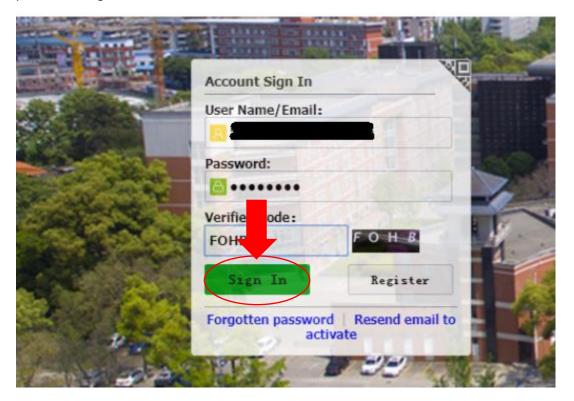

6. After clicking the activation link, it will automatically jump to the interface of step 8. If there is no automatic jump, please enter  $\frac{\text{https://scu.17gz.org/member/login.do}}{\text{password to sign in.}}$ , fill your user name and password to sign in.