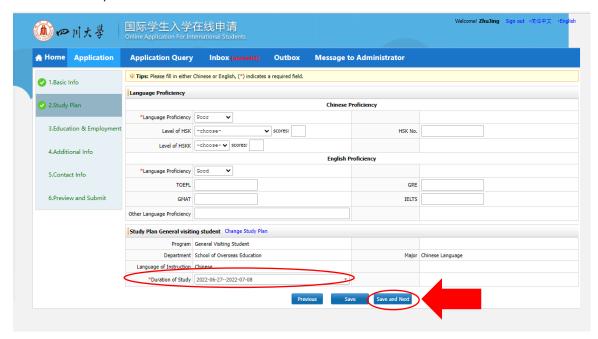

12. Fill the form, and click "save and next".

13. Fill the form, and click "save and next".

14. Fill the form, upload the required materials and click "save and next".

15. Fill the form, and click "save and next".