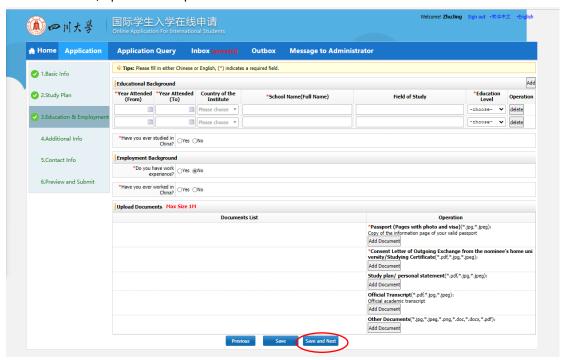

12. Fill the form, and click "save and next".

13. Fill the form, and click "save and next".

14. Fill the form, upload the required materials and click "save and next".

15. Fill the form, and click "save and next".