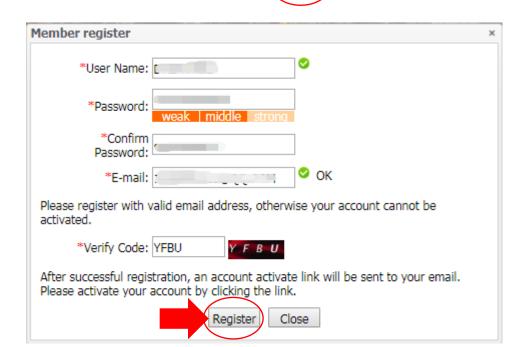

Accept

Reject

ow the teaching programs provided by

concentrate on my studies and researches, and wil

the university.

4. Go to your mail box to activate the account.

5. Click the link to activate your account.

6. After clicking the activation link, it will automatically jump to the interface of step 8. If there is no automatic jump, please enter  $\frac{\text{https://scu.17gz.org/member/login.do}}{\text{password to sign in.}}$ , fill your user name and password to sign in.