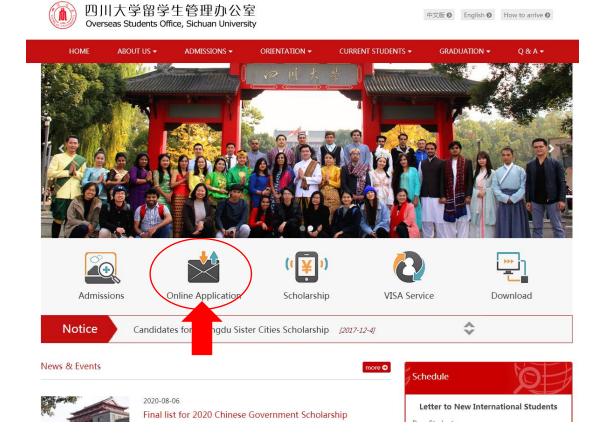

1. Enter this website: <a href="http://www.sculx.cn/">http://www.sculx.cn/</a>, and click here to apply.