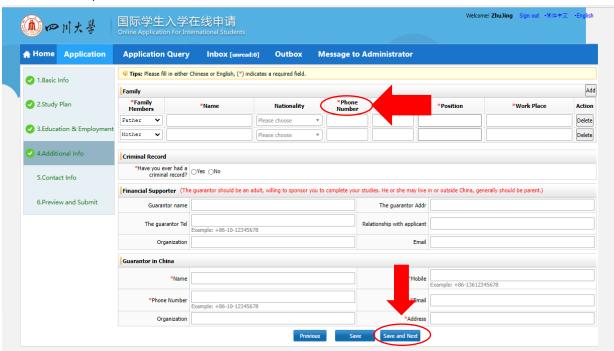

12. Fill the form, and click "save and next".

13. Fill the form, and click "save and next".

14. Fill the form, upload the required materials and click "save and next".

15. Fill the form, and click "save and next".