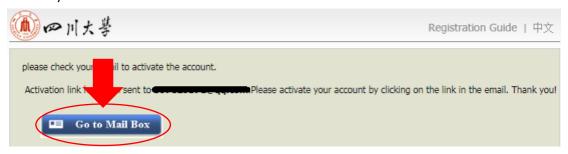

Accept

Reject

ow the teaching programs provided by

concentrate on my studies and researches, and wil

the university.

4. Go to your mail box to activate the account.

5. Click the link to activate your account.