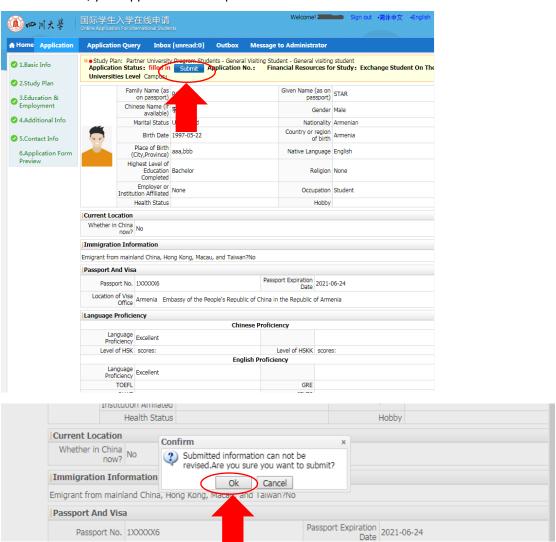

16. Fill the form, and click "save and next".

17. Check the information in the application form preview, make sure there's no mistake and click "Submit". Then, your application is completed.