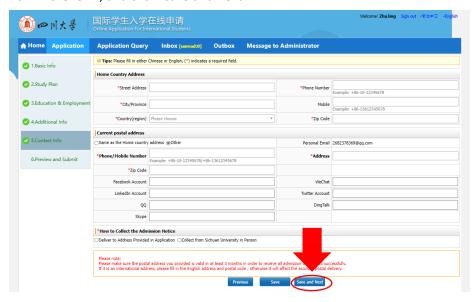

12. Fill the form, and click "save and next".

13. Fill the form, and click "save and next".

14. Fill the form, upload the required materials and click "save and next".

15. Fill the form, and click "save and next".